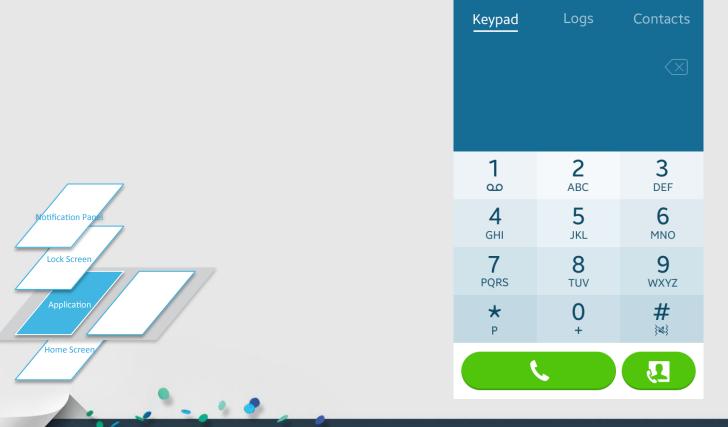

## **Core UI Components**

- Lock Screen
- Home Screen
- Application
- Recent panel
- Notification panel

## **Application**

12:45 PM

**३ ៕** ■

New but familiar design based on principles

Our Principles