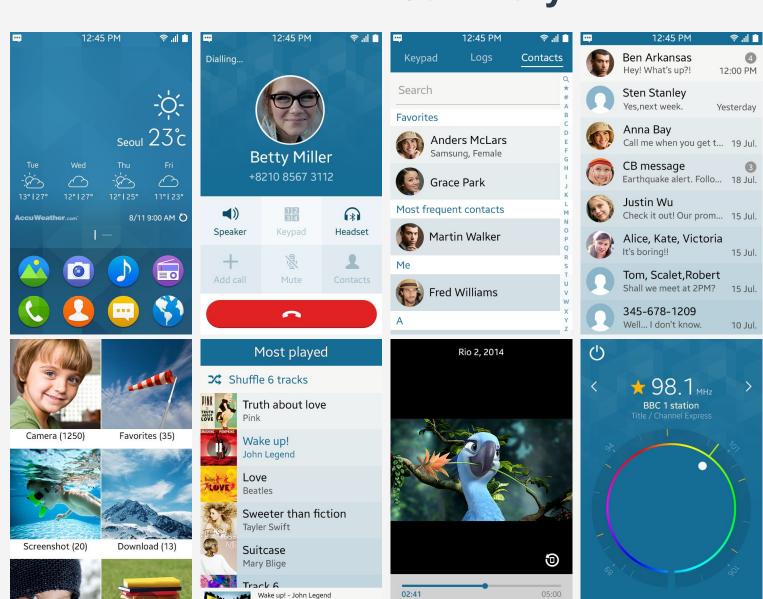

#### Home screen

12:45 PM

**◎ 』** 

Structured and understandable

#### **Recent Applications**

Clear all

Internet

Contact

Clock

Gallery

Camera

Easy to jump between running apps or close the app

#### **Notification Panel**

Tue, 24 June

Showing overview and quick setting

12:45 PM | 🌣

## **Application**

12:45 PM

**३ ៕** ■

New but familiar design based on principles

Our Principles