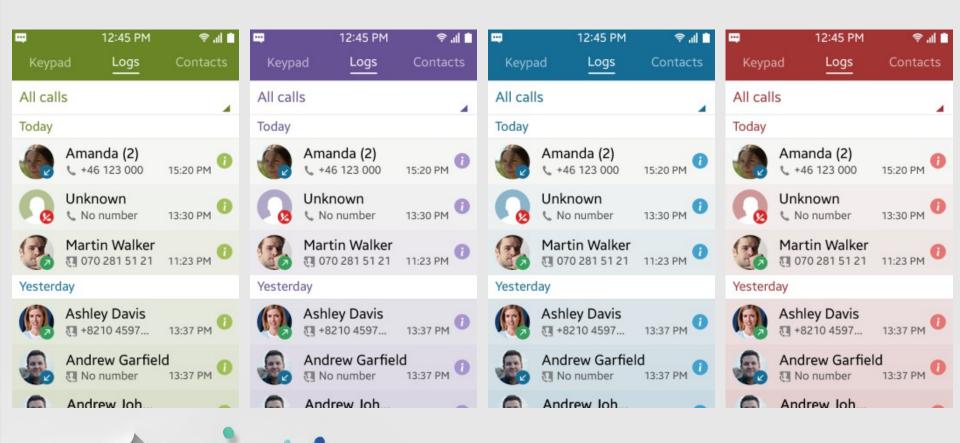

#### **Recent Applications**

Clear all

Internet

Contact

Clock

Gallery

Camera

Easy to jump between running apps or close the app