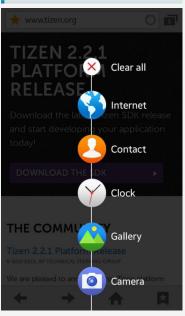

#### **Recent Applications**

Clear all

Internet

Contact

Clock

Gallery

Camera

Easy to jump between running apps or close the app