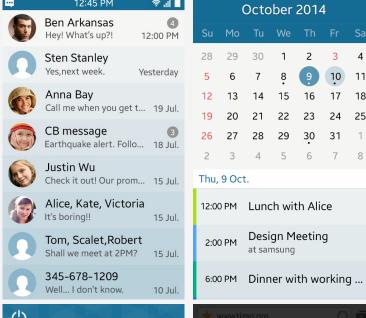

#### Home screen

12:45 PM

**◎ 』** 

Structured and understandable

#### **Notification Panel**

Tue, 24 June

Showing overview and quick setting

12:45 PM | 🌣

## **Application**

12:45 PM

**३ ៕** ■

New but familiar design based on principles

Our Principles