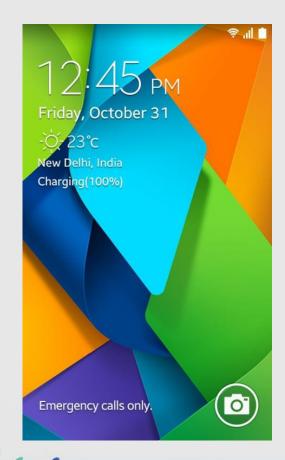

#### Lock screen

Simple and sophisticated look

#### Home screen

12:45 PM

**◎ 』** 

Structured and understandable