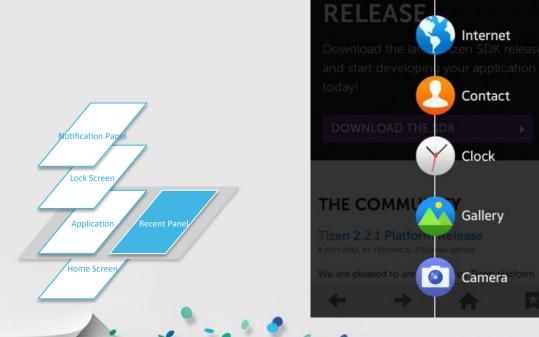

## **Core UI Components**

- Lock Screen
- Home Screen
- Application
- Recent panel
- Notification panel

#### **Recent Applications**

Clear all

Internet

Contact

Clock

Gallery

Camera

Easy to jump between running apps or close the app