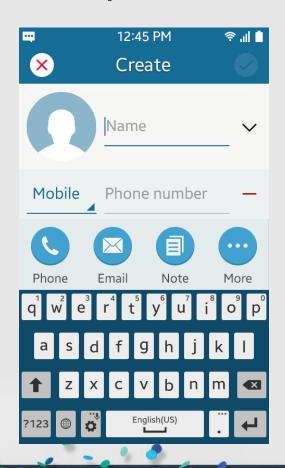

Tue, 24 June

Showing overview and quick setting



12:45 PM | 🌣

## **Application**

12:45 PM

**३ ៕** ■

New but familiar design based on principles





Our Principles

#### **Design principles**

- Focus on the primary user goals
- Ensure understanding at a glance
- Support curiosity & individual needs



## Focus on the primary user goals

Put focus on the primary goal







## Focus on the primary user goals

The first screen should satisfy 80% of user needs





## Focus on the primary user goals

Provide the most important as defaults





## **Ensure understanding at a glance**

#### Create clear distinctions





## Ensure understanding at a glance

Display essential information first



## Ensure understanding at a glance

Show what is possible with consistent visual language





#### Support curiosity & individual needs

Let users express their own style



## Support curiosity & individual needs

Put the emphasis on fun







## Support curiosity & individual needs

Learn the users preferences and adapt





#### Item navigation





#### Tabs





#### Drawer





#### Single view

```
+123,456,789
   +123,456
=234,567,890
          X
   8
      9
 5 6
      3
```

#### **Actions**

#### Menu button







#### **Actions**

#### In-line actions









## STYLE

#### Icon

#### Round shape







#### **Colors**

The point color is blue

| Theme color  | #166c95 | Primary text   | #000000 | System color | #349e5b |
|--------------|---------|----------------|---------|--------------|---------|
| Button color | #42a2cf | Secondary text | #4d4d4d | System col