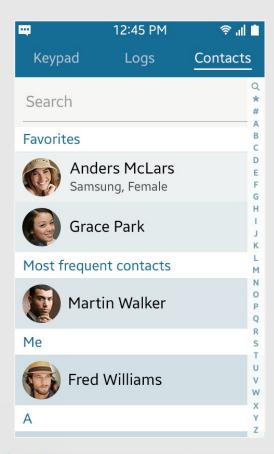

Ensure understanding at a glance
- Support curiosity & individual needs



## Focus on the primary user goals

Put focus on the primary goal







## Focus on the primary user goals

The first screen should satisfy 80% of user needs





## Focus on the primary user goals

Provide the most important as defaults





## **Ensure understanding at a glance**

#### Create clear distinctions





## Ensure understanding at a glance

Display essential information first



## Ensure understanding at a glance

Show what is possible with consistent visual language





#### Support curiosity & individual needs

Let users express their own style



## Support curiosity & individual needs

Put the emphasis on fun







## Support curiosity & individual needs

Learn the users preferences and adapt





#### Item navigation





#### Tabs





#### Drawer





#### Single view

```
+123,456,789
   +123,456
=234,567,890
          X
   8
      9
 5 6
      3
```

#### **Actions**

#### Menu button







#### **Actions**

#### In-line actions









## STYLE

#### Icon

#### Round shape







#### **Colors**

The point color is blue

| Theme color  | #166c95 | Primary text   | #000000 | System color | #349e5b |
|--------------|---------|----------------|---------|--------------|---------|
| Button color | #42a2cf | Secondary text | #4d4d4d | System color | #e12222 |
| lcon         | #73a7bf | Guide text     | #7f7f7f |              |         |
| Text, Icon   | #ffffff | Dim color      | #b2b2b2 |              |         |



## **Typography**

SAMSUNG SANS REGULAR

A B C D E F G H I J