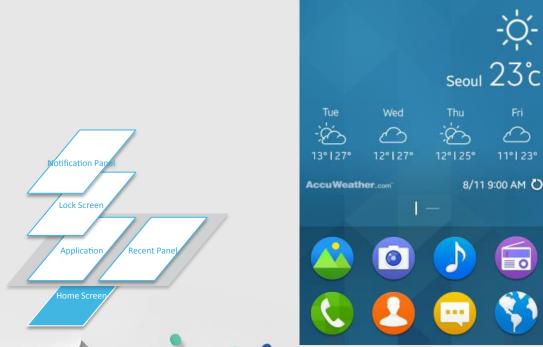

## **Core UI Components**

- Lock Screen
- Home Screen
- Application
- Recent panel
- Notification panel

## **Application**

12:45 PM

**३ ៕** ■

New but familiar design based on principles

Our Principles