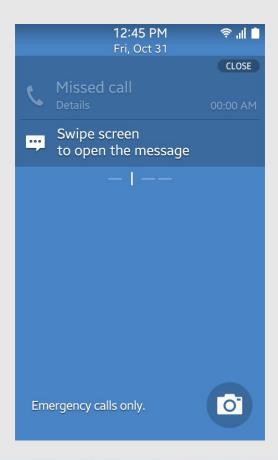

#### **Notification Panel**

Tue, 24 June

Showing overview and quick setting

12:45 PM | 🌣