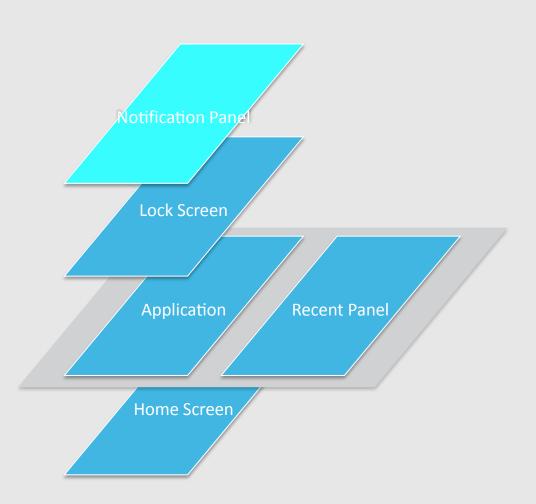

## **Core UI Components**

- Lock Screen
- Home Screen
- Application
- Recent panel
- Notification panel