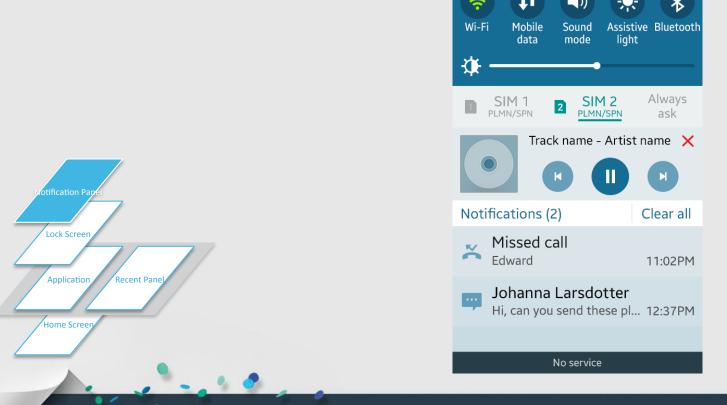

## **Core UI Components**

- Lock Screen
- Home Screen
- Application
- Recent panel
- Notification panel

#### **Notification Panel**

Tue, 24 June

Showing overview and quick setting

12:45 PM | 🌣