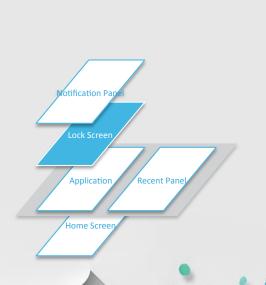

# Tizen Mobile UX Introduction

UX R&D Team, Samsung Electronics
Wonkyu Park



#### **Demo Video**



#### **Table of Content**

#### **01** UI Overview

Lock / Home / Recent / Application / Notification

#### 03 Design Pattern

App structure / Actions

#### **02** Our Principles

Primary user goals / At a glance / Individual needs

04 Style

Icons / Colors / Typography





**UI** Overview

## **Core UI Components**

- Lock Screen
- Home Screen
- Application
- Recent panel
- Notification panel





#### Lock screen

Simple and sophisticated look







#### Home screen

12:45 PM

**◎ 』** 

Structured and understandable







#### **Recent Applications**

Clear all

Internet

Contact

Clock

Gallery

Camera

Easy to jump between running apps or close the app







#### **Notification Panel**

Tue, 24 June

Showing overview and quick setting



12:45 PM | 🌣

## **Application**

12:45 PM

**३ ៕** ■

New but familiar design based on principles





Our Principles

#### **Design principles**

- Focus on the primary user goals
- Ensure understanding at a glance
- Support curiosity & individual needs



## Focus on the primary user goals

Put focus on the primary goal







## Focus on the primary user goals

The first screen should satisfy 80% of user needs





## Focus on the primary user goals

Provide the most important as default