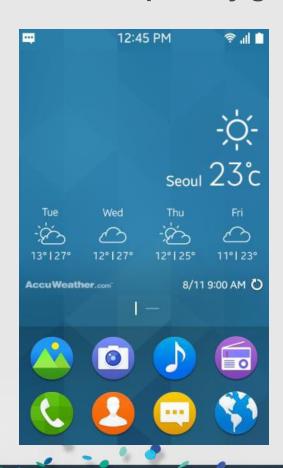

Overview

## **Core UI Components**

- Lock Screen
- Home Screen
- Application
- Recent panel
- Notification panel





#### Lock screen

Simple and sophisticated look







#### Home screen

12:45 PM

**◎ 』** 

Structured and understandable







#### **Recent Applications**

Clear all

Internet

Contact

Clock

Gallery

Camera

Easy to jump between running apps or close the app







#### **Notification Panel**

Tue, 24 June

Showing overview and quick setting



12:45 PM | 🌣

## **Application**

12:45 PM

**३ ៕** ■

New but familiar design based on principles





Our Principles

#### **Design principles**

- Focus on the primary user goals
- Ensure understanding at a glance
- Support curiosity & individual needs



## Focus on the primary user goals

Put focus on the primary goal







## Focus on the primary user goals

The first screen should satisfy 80% of user needs





## Focus on the primary user goals

Provide the most important as defaults





## **Ensure understanding at a glance**

#### Create clear distinctions





## Ensure understanding at a glance

Display essential information first



## Ensure understanding at a glance

Show what is possible with consistent visual language





#### Support curiosity & individual needs

Let users express their own style



## Support curiosity & individual needs

Put the emphasis on fun







## Support curiosity & individual needs

Learn the users preferences and adapt





#### Item navigation





#### Tabs





#### Drawer





#### Single view

```
+123,456,789
   +123,456
=234,567,890
          X
   8