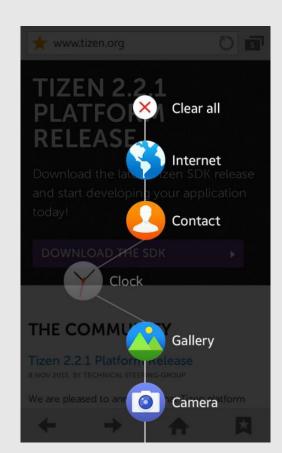

#### **Recent Applications**

Clear all

Internet

Contact

Clock

Gallery

Camera

Easy to jump between running apps or close the app